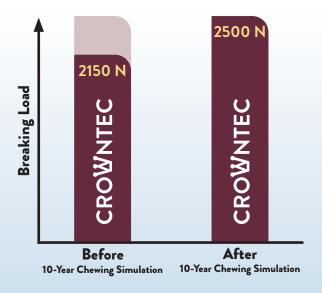

## **Breaking Load**

A human bite reach up to **700 newtons**. saremoo print CROWNTEC can withstand round **three times this load**, even after aging.

**DIN EN ISO 4049** 

**DIN EN ISO 4049** 